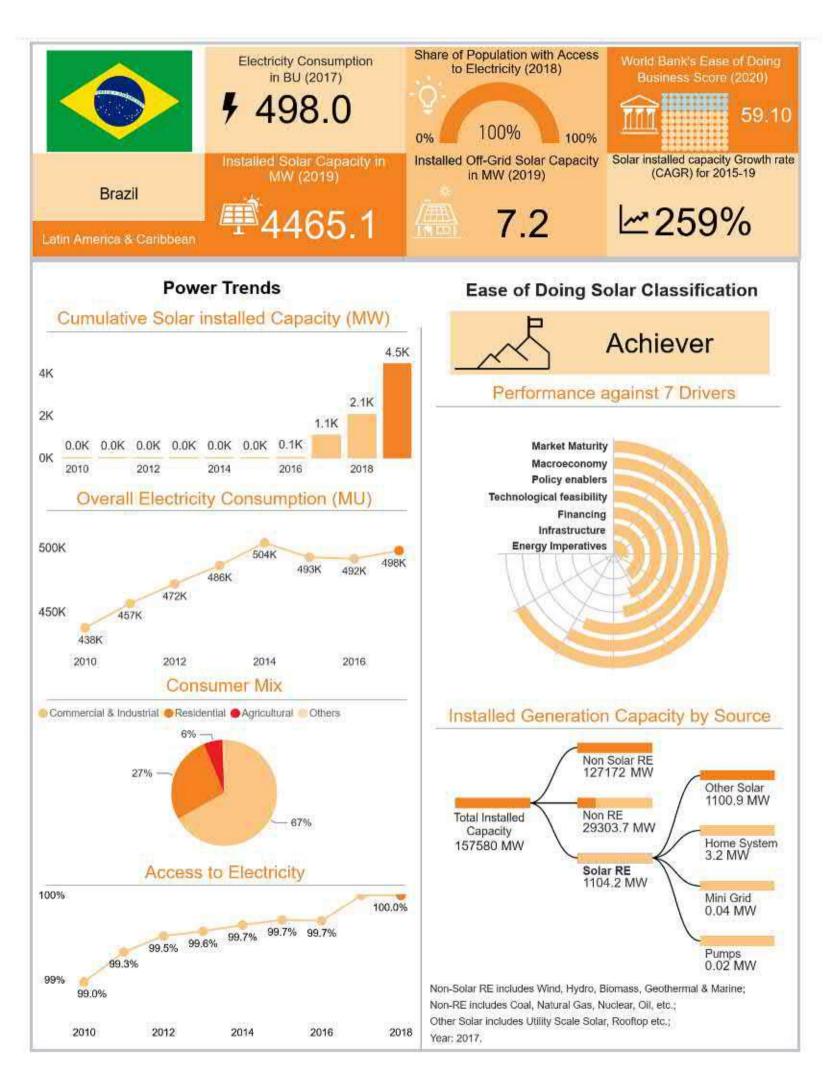

| -                                  | Strength