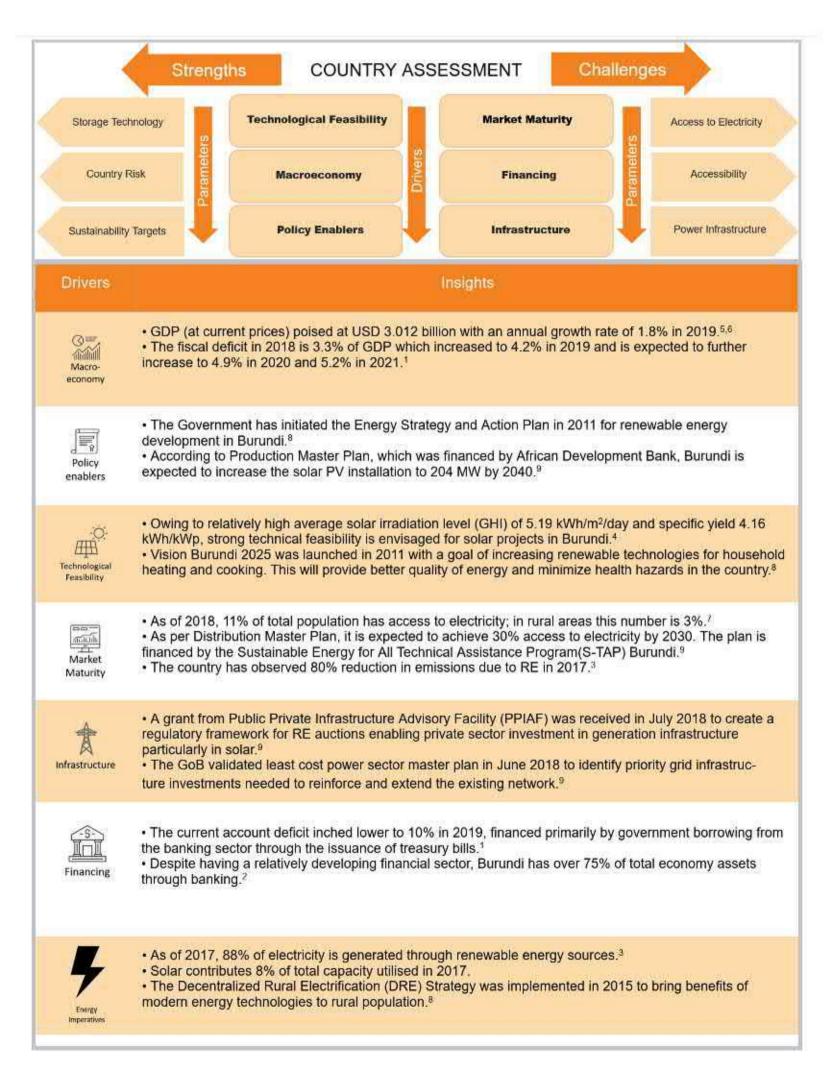

| -                                  | Strength