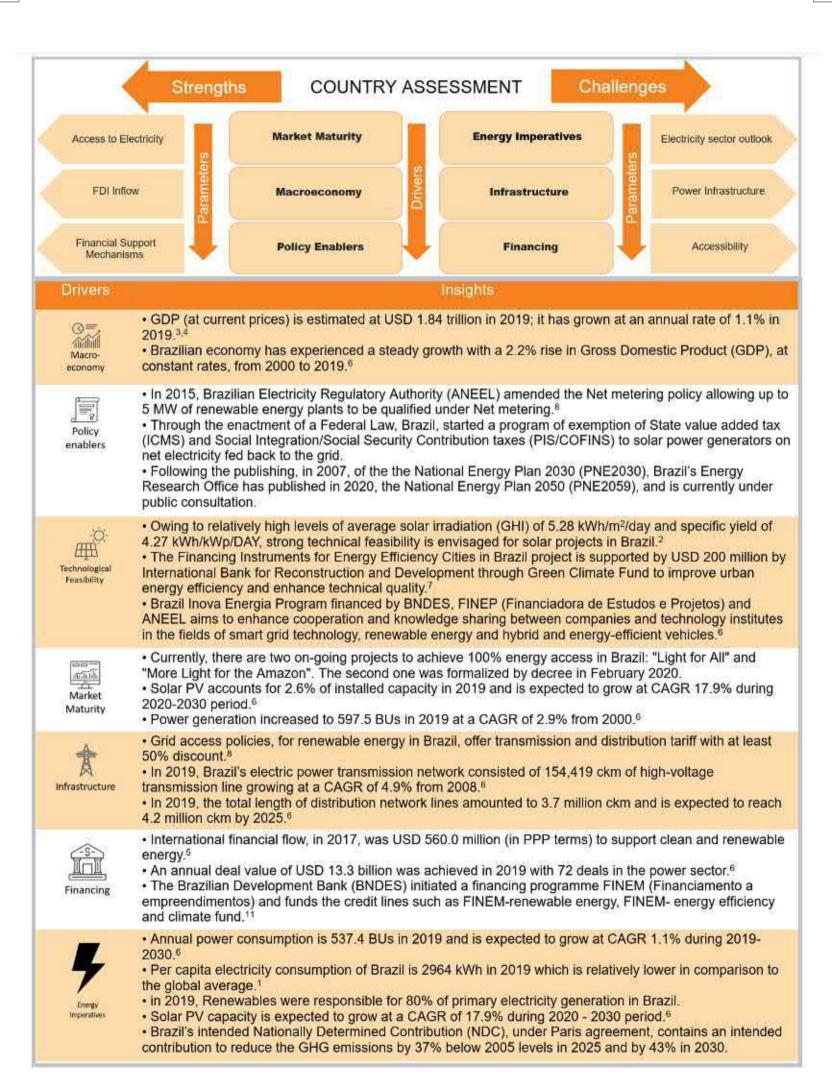

| -                                  | Strength