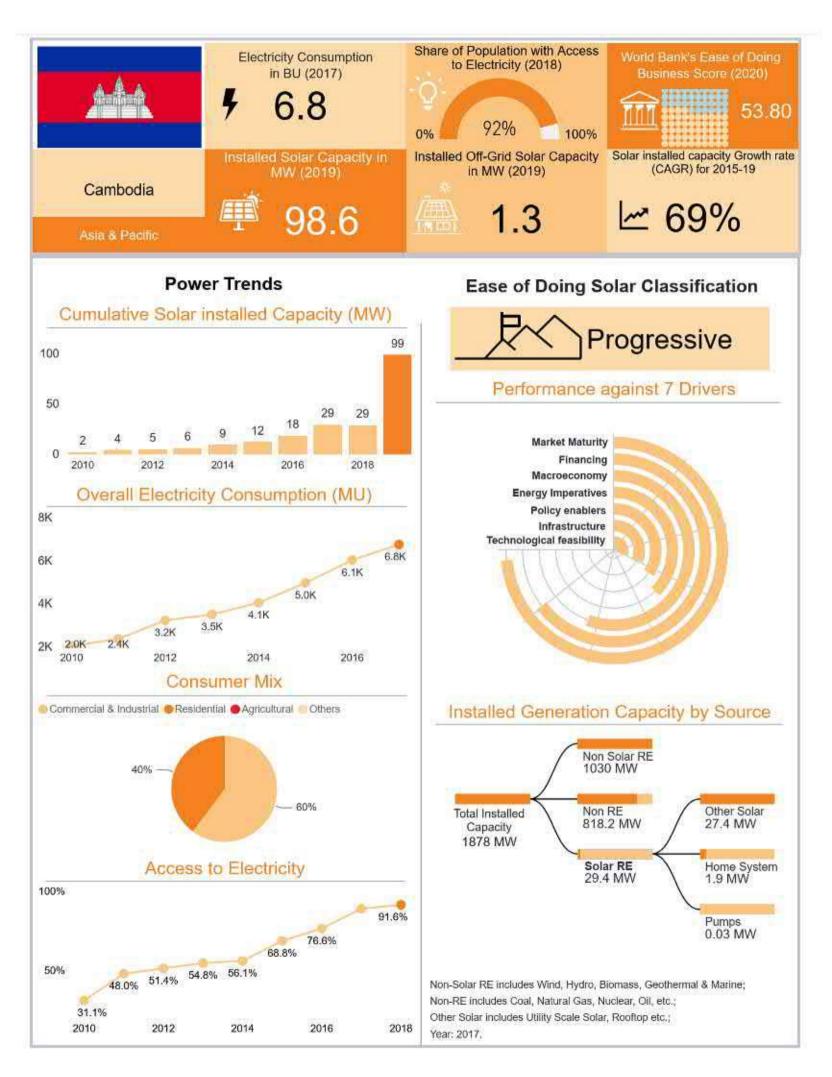

| -                                  | Strength                                                                                                                                                                                                                                                                                                                                                                                                                                                                                                                                                                                                                                                                                                                                                                                                                                                                                                                                                                                                                                                                                                                                                                                                                                                                                                                                                                                                                                                                                                                                                                                                                                                                                                                                                                                                                                                                           | COUNTRY AS                                                                                                                                                                                                                                                                                                                                                                                                                                                                                                                                                                                                                                                                                                          |                           | nallenges                       |  |
|------------------------------------|------------------------------------------------------------------------------------------------------------------------------------------------------------------------------------------------------------------------------------------------------------------------------------------------------------------------------------------------------------------------------------------------------------------------------------------------------------------------------------------------------------------------------------------------------------------------------------------------------------------------------------------------------------------------------------------------------------------------------------------------------------------------------------------------------------------------------------------------------------------------------------------------------------------------------------------------------------------------------------------------------------------------------------------------------------------------------------------------------------------------------------------------------------------------------------------------------------------------------------------------------------------------------------------------------------------------------------------------------------------------------------------------------------------------------------------------------------------------------------------------------------------------------------------------------------------------------------------------------------------------------------------------------------------------------------------------------------------------------------------------------------------------------------------------------------------------------------------------------------------------------------|---------------------------------------------------------------------------------------------------------------------------------------------------------------------------------------------------------------------------------------------------------------------------------------------------------------------------------------------------------------------------------------------------------------------------------------------------------------------------------------------------------------------------------------------------------------------------------------------------------------------------------------------------------------------------------------------------------------------|---------------------------|---------------------------------|--|
| Power Ma                           | and the second sec | Market Maturity                                                                                                                                                                                                                                                                                                                                                                                                                                                                                                                                                                                                                                                                                                     | Technological Feasibility | exercise rearinging             |  |
| Quality of the F<br>ecosyste       |                                                                                                                                                                                                                                                                                                                                                                                                                                                                                                                                                                                                                                                                                                                                                                                                                                                                                                                                                                                                                                                                                                                                                                                                                                                                                                                                                                                                                                                                                                                                                                                                                                                                                                                                                                                                                                                                                    | Financing                                                                                                                                                                                                                                                                                                                                                                                                                                                                                                                                                                                                                                                                                                           | Infrastructure            | Power Infrastructure            |  |
| Country I                          |                                                                                                                                                                                                                                                                                                                                                                                                                                                                                                                                                                                                                                                                                                                                                                                                                                                                                                                                                                                                                                                                                                                                                                                                                                                                                                                                                                                                                                                                                                                                                                                                                                                                                                                                                                                                                                                                                    | Macroeconomy                                                                                                                                                                                                                                                                                                                                                                                                                                                                                                                                                                                                                                                                                                        | Policy Enablers           | Financial Support<br>Mechanisms |  |
| Drivers                            |                                                                                                                                                                                                                                                                                                                                                                                                                                                                                                                                                                                                                                                                                                                                                                                                                                                                                                                                                                                                                                                                                                                                                                                                                                                                                                                                                                                                                                                                                                                                                                                                                                                                                                                                                                                                                                                                                    |                                                                                                                                                                                                                                                                                                                                                                                                                                                                                                                                                                                                                                                                                                                     | Insights                  |                                 |  |
| Macro-<br>economy                  | GDP (Real) has grown at an annual rate of 7% in 2019. <sup>2</sup>                                                                                                                                                                                                                                                                                                                                                                                                                                                                                                                                                                                                                                                                                                                                                                                                                                                                                                                                                                                                                                                                                                                                                                                                                                                                                                                                                                                                                                                                                                                                                                                                                                                                                                                                                                                                                 |                                                                                                                                                                                                                                                                                                                                                                                                                                                                                                                                                                                                                                                                                                                     |                           |                                 |  |
| Policy<br>enablers                 | <ul> <li>The Royal Government of Cambodia's priorities for electricity includes ensuring sufficient supply, increasing electrification and accessibility, reliability and a reduction of tariffs with minimal impact to the environment.<sup>4</sup></li> <li>Under Cambodia's National Strategic Development Plan three solar projects with a combined capacity of approximately 140 MW were approved in 2019.</li> </ul>                                                                                                                                                                                                                                                                                                                                                                                                                                                                                                                                                                                                                                                                                                                                                                                                                                                                                                                                                                                                                                                                                                                                                                                                                                                                                                                                                                                                                                                         |                                                                                                                                                                                                                                                                                                                                                                                                                                                                                                                                                                                                                                                                                                                     |                           |                                 |  |
| C:<br>Technological<br>Feasibility | <ul> <li>Owing to an average solar irradiation levels (GHI) of 5.09 kWh/m²/day and specific yield of 4.09 kWh/kWp, a moderate technical feasibility is envisaged for solar projects in Cambodia.<sup>5</sup></li> <li>The country has significant external dependence for electricity supply i.e. imported fossil fuels for generation and imported electricity thereby making it vulnerable to external forces.<sup>1</sup></li> </ul>                                                                                                                                                                                                                                                                                                                                                                                                                                                                                                                                                                                                                                                                                                                                                                                                                                                                                                                                                                                                                                                                                                                                                                                                                                                                                                                                                                                                                                            |                                                                                                                                                                                                                                                                                                                                                                                                                                                                                                                                                                                                                                                                                                                     |                           |                                 |  |
| Market<br>Maturity                 | <ul> <li>The country's per capita consumption in 2019 was 458 kWh which is relatively low in comparison to the global average.<sup>6</sup></li> <li>As of June 2018, 97.6% of Cambodian households have access to the electricity, 71.5% on grid and 26.1% off-grid (primarily through solar home systems and rechargeable batteries).<sup>7</sup></li> <li>Affordability of electricity is an issue for rural, lower income, and female-led households. It is aggravated by low availability and poor reliability of electricity. Only 0.3% of urban and 0.8% rural grid-connected households allocate an additional monthly spending to backup sources of lighting.<sup>7</sup></li> </ul>                                                                                                                                                                                                                                                                                                                                                                                                                                                                                                                                                                                                                                                                                                                                                                                                                                                                                                                                                                                                                                                                                                                                                                                       |                                                                                                                                                                                                                                                                                                                                                                                                                                                                                                                                                                                                                                                                                                                     |                           |                                 |  |
| Infrastructure                     | <ul> <li>High cost of electricity coupled with an unreliable power supply owing to the absence of an integrated high-voltage transmission system and costly diesel used in power generation are key areas of concern.<sup>1</sup></li> <li>Owing to the lower cost and easy deployment, Cambodian households and businesses are also increasingly investing in behind-the-meter (BTM) solar energy systems.</li> </ul>                                                                                                                                                                                                                                                                                                                                                                                                                                                                                                                                                                                                                                                                                                                                                                                                                                                                                                                                                                                                                                                                                                                                                                                                                                                                                                                                                                                                                                                             |                                                                                                                                                                                                                                                                                                                                                                                                                                                                                                                                                                                                                                                                                                                     |                           |                                 |  |
| Financing                          | Cambodia is t<br>strategic develo<br>The approved<br>compared to 20<br>Bank credit gr<br>The Asian Dev                                                                                                                                                                                                                                                                                                                                                                                                                                                                                                                                                                                                                                                                                                                                                                                                                                                                                                                                                                                                                                                                                                                                                                                                                                                                                                                                                                                                                                                                                                                                                                                                                                                                                                                                                                             | <ul> <li>Country has a stable financial outlook with a credit rating of B2.<sup>8</sup></li> <li>Cambodia is taking a public-private partnership approach to raise capital needed to carry out its latest strategic development plan.</li> <li>The approved foreign direct investment (FDI) commitments have slowed in the first half of 2019 as compared to 2018.<sup>3</sup></li> <li>Bank credit growth accelerated to 28.3% (y-o-y) by mid-2019, up from 24.2% in December 2018.<sup>11</sup></li> <li>The Asian Development Bank's (ADB) has financed a USD 11 million loan and a USD 3 million grant from the World Bank administered Strategic Climate Fund for development of 100 MW Solar Park.</li> </ul> |                           |                                 |  |
| Finergy<br>Imperatives             | <ul> <li>Electricity demand grew at a compound annual growth rate of 15.64% between 2010-2018.<sup>13</sup></li> <li>The Solar PV installed capacity grew from 2 MW in 2010 to 99 MW in 2019.</li> <li>In rural areas, off-grid solutions offer a large potential. Innovative models such as PayGo may be explored.<sup>7</sup></li> </ul>                                                                                                                                                                                                                                                                                                                                                                                                                                                                                                                                                                                                                                                                                                                                                                                                                                                                                                                                                                                                                                                                                                                                                                                                                                                                                                                                                                                                                                                                                                                                         |                                                                                                                                                                                                                                                                                                                                                                                                                                                                                                                                                                                                                                                                                                                     |                           |                                 |  |