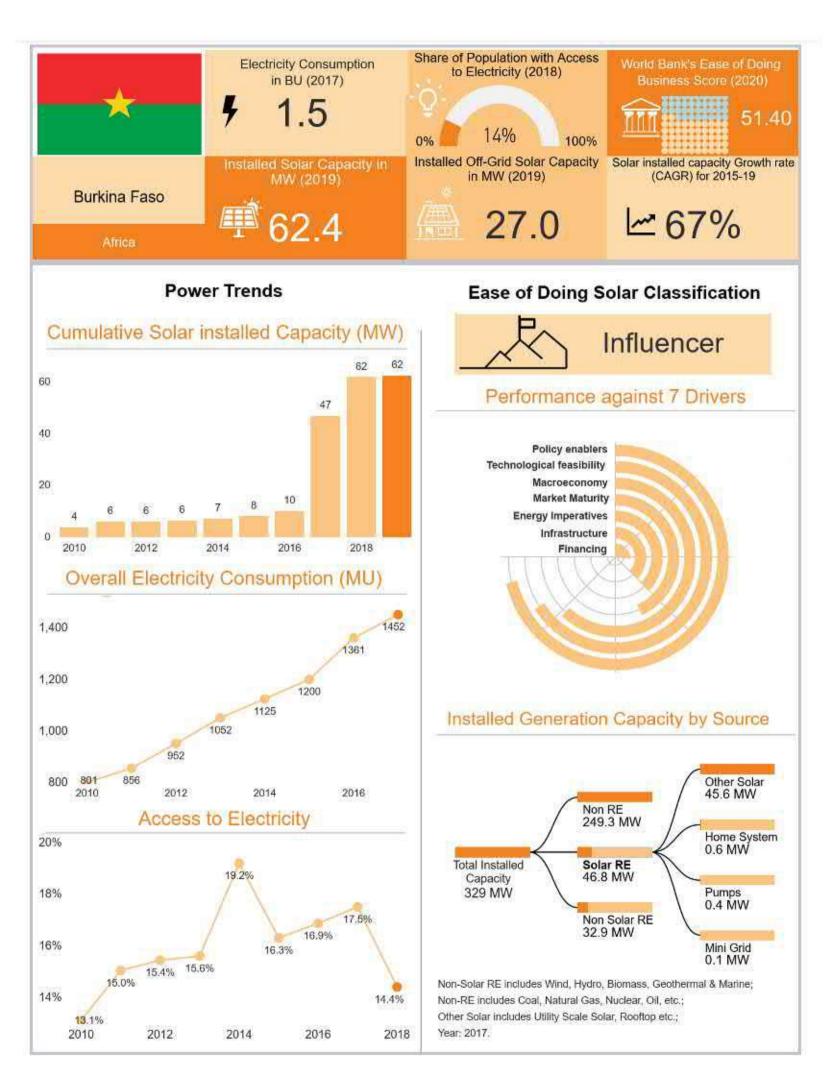

| -                                  | Strength