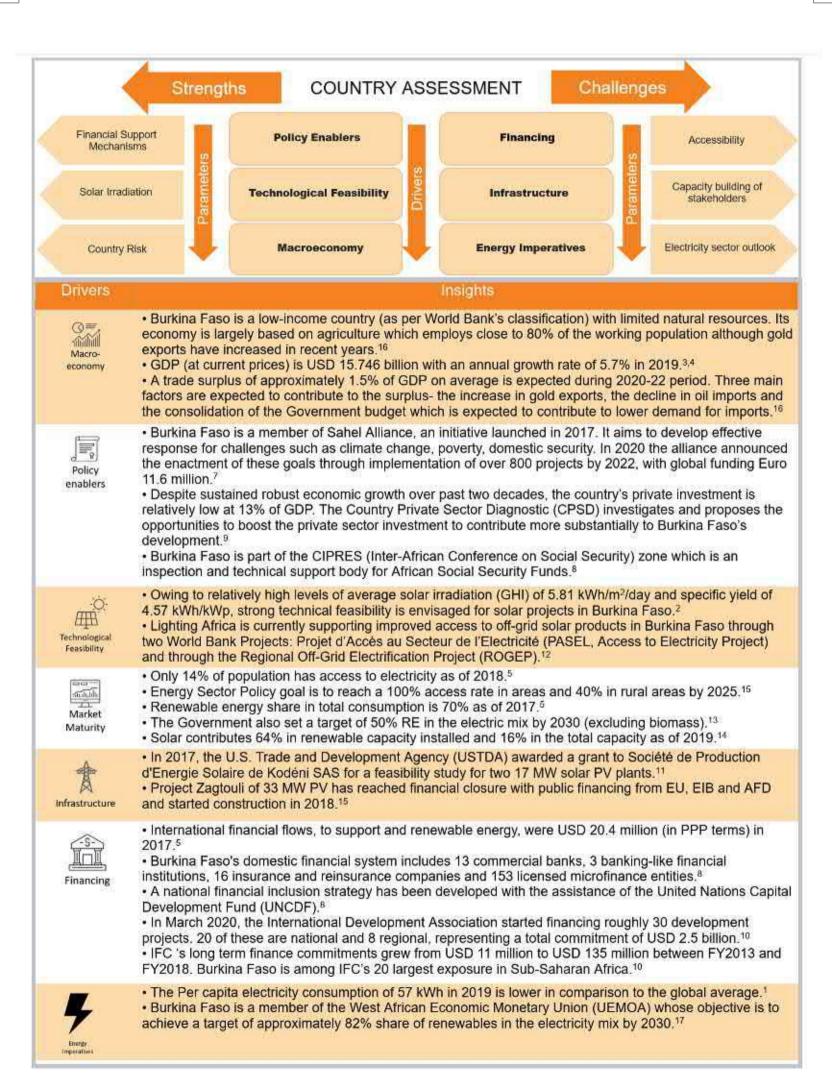

| -                                  | Strength