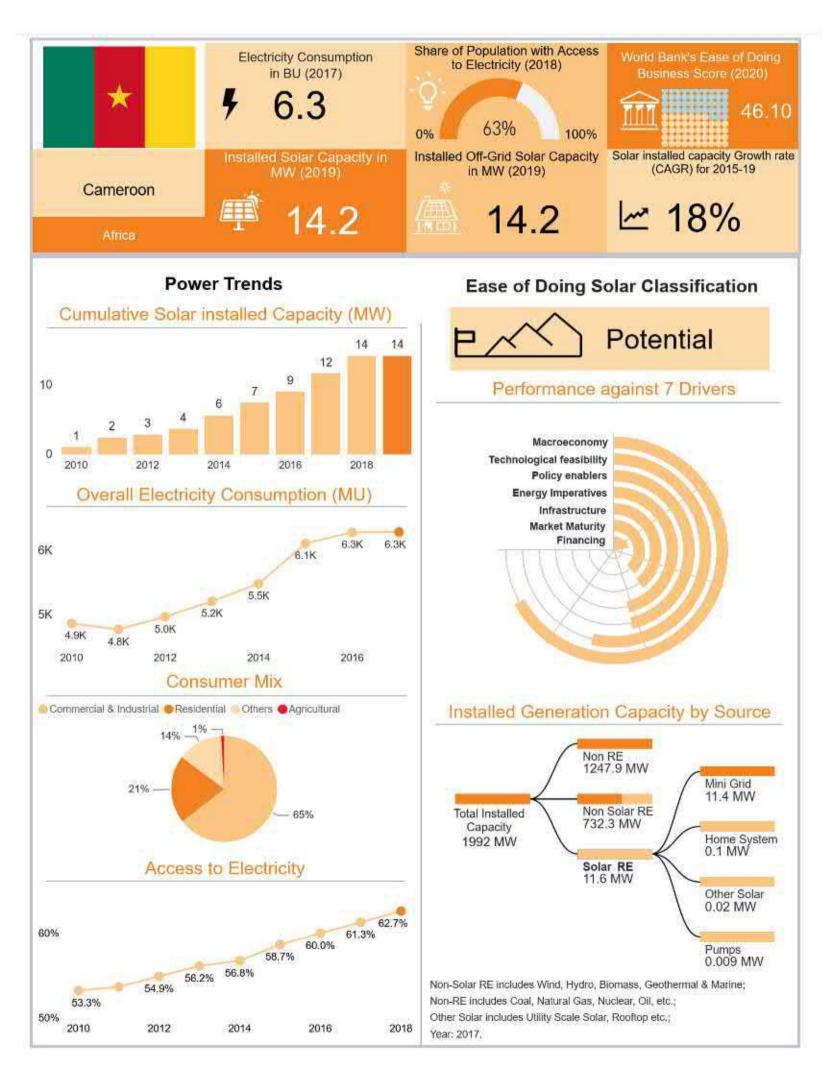

| -                                  | Strength                                                                                                                                                                                                                                                                                                                                                                                                                                                                                                                                                                                                                                                                                                                                                                                                                                                                                                                                                                                                                                                                                                                                                                                                                                                                                                                                                                                                                                                                                                                                                                                                                                                                                                                                                                                                                                                                           | COUNTRY AS                                                                                                                                                                                                                                                                                                                                                                                                                                                                                                                                                                                                                                                                                                          |                           | nallenges                       |  |
|------------------------------------|------------------------------------------------------------------------------------------------------------------------------------------------------------------------------------------------------------------------------------------------------------------------------------------------------------------------------------------------------------------------------------------------------------------------------------------------------------------------------------------------------------------------------------------------------------------------------------------------------------------------------------------------------------------------------------------------------------------------------------------------------------------------------------------------------------------------------------------------------------------------------------------------------------------------------------------------------------------------------------------------------------------------------------------------------------------------------------------------------------------------------------------------------------------------------------------------------------------------------------------------------------------------------------------------------------------------------------------------------------------------------------------------------------------------------------------------------------------------------------------------------------------------------------------------------------------------------------------------------------------------------------------------------------------------------------------------------------------------------------------------------------------------------------------------------------------------------------------------------------------------------------|---------------------------------------------------------------------------------------------------------------------------------------------------------------------------------------------------------------------------------------------------------------------------------------------------------------------------------------------------------------------------------------------------------------------------------------------------------------------------------------------------------------------------------------------------------------------------------------------------------------------------------------------------------------------------------------------------------------------|---------------------------|---------------------------------|--|
| Power Ma                           | and the second sec | Market Maturity                                                                                                                                                                                                                                                                                                                                                                                                                                                                                                                                                                                                                                                                                                     | Technological Feasibility | exercise rearinging             |  |
| Quality of the F<br>ecosyste       |                                                                                                                                                                                                                                                                                                                                                                                                                                                                                                                                                                                                                                                                                                                                                                                                                                                                                                                                                                                                                                                                                                                                                                                                                                                                                                                                                                                                                                                                                                                                                                                                                                                                                                                                                                                                                                                                                    | Financing                                                                                                                                                                                                                                                                                                                                                                                                                                                                                                                                                                                                                                                                                                           | Infrastructure            | Power Infrastructure            |  |
| Country I                          |                                                                                                                                                                                                                                                                                                                                                                                                                                                                                                                                                                                                                                                                                                                                                                                                                                                                                                                                                                                                                                                                                                                                                                                                                                                                                                                                                                                                                                                                                                                                                                                                                                                                                                                                                                                                                                                                                    | Macroeconomy                                                                                                                                                                                                                                                                                                                                                                                                                                                                                                                                                                                                                                                                                                        | Policy Enablers           | Financial Support<br>Mechanisms |  |
| Drivers                            |                                                                                                                                                                                                                                                                                                                                                                                                                                                                                                                                                                                                                                                                                                                                                                                                                                                                                                                                                                                                                                                                                                                                                                                                                                                                                                                                                                                                                                                                                                                                                                                                                                                                                                                                                                                                                                                                                    |                                                                                                                                                                                                                                                                                                                                                                                                                                                                                                                                                                                                                                                                                                                     | Insights                  |                                 |  |
| Macro-<br>economy                  | GDP (Real) has grown at an annual rate of 7% in 2019. <sup>2</sup>                                                                                                                                                                                                                                                                                                                                                                                                                                                                                                                                                                                                                                                                                                                                                                                                                                                                                                                                                                                                                                                                                                                                                                                                                                                                                                                                                                                                                                                                                                                                                                                                                                                                                                                                                                                                                 |                                                                                                                                                                                                                                                                                                                                                                                                                                                                                                                                                                                                                                                                                                                     |                           |                                 |  |
| Policy<br>enablers                 | <ul> <li>The Royal Government of Cambodia's priorities for electricity includes ensuring sufficient supply, increasing electrification and accessibility, reliability and a reduction of tariffs with minimal impact to the environment.<sup>4</sup></li> <li>Under Cambodia's National Strategic Development Plan three solar projects with a combined capacity of approximately 140 MW were approved in 2019.</li> </ul>                                                                                                                                                                                                                                                                                                                                                                                                                                                                                                                                                                                                                                                                                                                                                                                                                                                                                                                                                                                                                                                                                                                                                                                                                                                                                                                                                                                                                                                         |                                                                                                                                                                                                                                                                                                                                                                                                                                                                                                                                                                                                                                                                                                                     |                           |                                 |  |
| C:<br>Technological<br>Feasibility | <ul> <li>Owing to an average solar irradiation levels (GHI) of 5.09 kWh/m²/day and specific yield of 4.09 kWh/kWp, a moderate technical feasibility is envisaged for solar projects in Cambodia.<sup>5</sup></li> <li>The country has significant external dependence for electricity supply i.e. imported fossil fuels for generation and imported electricity thereby making it vulnerable to external forces.<sup>1</sup></li> </ul>                                                                                                                                                                                                                                                                                                                                                                                                                                                                                                                                                                                                                                                                                                                                                                                                                                                                                                                                                                                                                                                                                                                                                                                                                                                                                                                                                                                                                                            |                                                                                                                                                                                                                                                                                                                                                                                                                                                                                                                                                                                                                                                                                                                     |                           |                                 |  |
| Market<br>Maturity                 | <ul> <li>The country's per capita consumption in 2019 was 458 kWh which is relatively low in comparison to the global average.<sup>6</sup></li> <li>As of June 2018, 97.6% of Cambodian households have access to the electricity, 71.5% on grid and 26.1% off-grid (primarily through solar home systems and rechargeable batteries).<sup>7</sup></li> <li>Affordability of electricity is an issue for rural, lower income, and female-led households. It is aggravated by low availability and poor reliability of electricity. Only 0.3% of urban and 0.8% rural grid-connected households allocate an additional monthly spending to backup sources of lighting.<sup>7</sup></li> </ul>                                                                                                                                                                                                                                                                                                                                                                                                                                                                                                                                                                                                                                                                                                                                                                                                                                                                                                                                                                                                                                                                                                                                                                                       |                                                                                                                                                                                                                                                                                                                                                                                                                                                                                                                                                                                                                                                                                                                     |                           |                                 |  |
| Infrastructure                     | <ul> <li>High cost of electricity coupled with an unreliable power supply owing to the absence of an integrated high-voltage transmission system and costly diesel used in power generation are key areas of concern.<sup>1</sup></li> <li>Owing to the lower cost and easy deployment, Cambodian households and businesses are also increasingly investing in behind-the-meter (BTM) solar energy systems.</li> </ul>                                                                                                                                                                                                                                                                                                                                                                                                                                                                                                                                                                                                                                                                                                                                                                                                                                                                                                                                                                                                                                                                                                                                                                                                                                                                                                                                                                                                                                                             |                                                                                                                                                                                                                                                                                                                                                                                                                                                                                                                                                                                                                                                                                                                     |                           |                                 |  |
| Financing                          | Cambodia is t<br>strategic develo<br>The approved<br>compared to 20<br>Bank credit gr<br>The Asian Dev                                                                                                                                                                                                                                                                                                                                                                                                                                                                                                                                                                                                                                                                                                                                                                                                                                                                                                                                                                                                                                                                                                                                                                                                                                                                                                                                                                                                                                                                                                                                                                                                                                                                                                                                                                             | <ul> <li>Country has a stable financial outlook with a credit rating of B2.<sup>8</sup></li> <li>Cambodia is taking a public-private partnership approach to raise capital needed to carry out its latest strategic development plan.</li> <li>The approved foreign direct investment (FDI) commitments have slowed in the first half of 2019 as compared to 2018.<sup>3</sup></li> <li>Bank credit growth accelerated to 28.3% (y-o-y) by mid-2019, up from 24.2% in December 2018.<sup>11</sup></li> <li>The Asian Development Bank's (ADB) has financed a USD 11 million loan and a USD 3 million grant from the World Bank administered Strategic Climate Fund for development of 100 MW Solar Park.</li> </ul> |                           |                                 |  |
| Finergy<br>Imperatives             | <ul> <li>Electricity demand grew at a compound annual growth rate of 15.64% between 2010-2018.<sup>13</sup></li> <li>The Solar PV installed capacity grew from 2 MW in 2010 to 99 MW in 2019.</li> <li>In rural areas, off-grid solutions offer a large potential. Innovative models such as PayGo may be explored.<sup>7</sup></li> </ul>                                                                                                                                                                                                                                                                                                                                                                                                                                                                                                                                                                                                                                                                                                                                                                                                                                                                                                                                                                                                                                                                                                                                                                                                                                                                                                                                                                                                                                                                                                                                         |                                                                                                                                                                                                                                                                                                                                                                                                                                                                                                                                                                                                                                                                                                                     |                           |                                 |  |