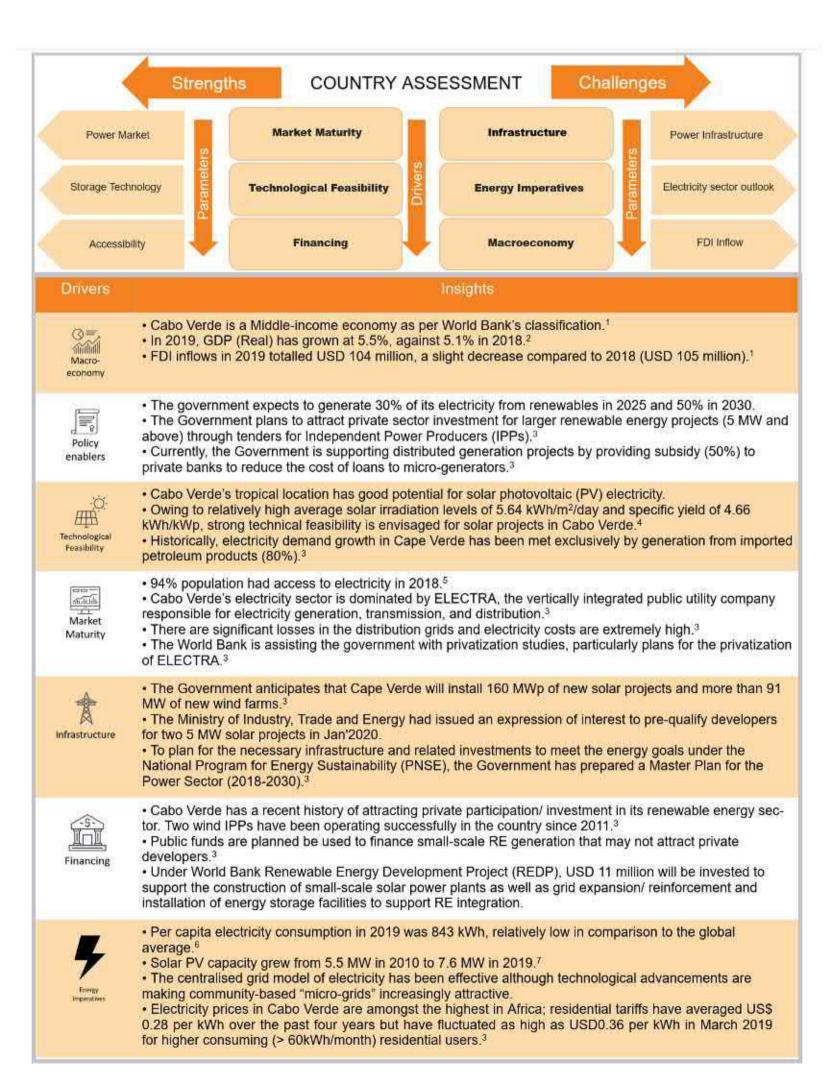

| -                                  | Strength