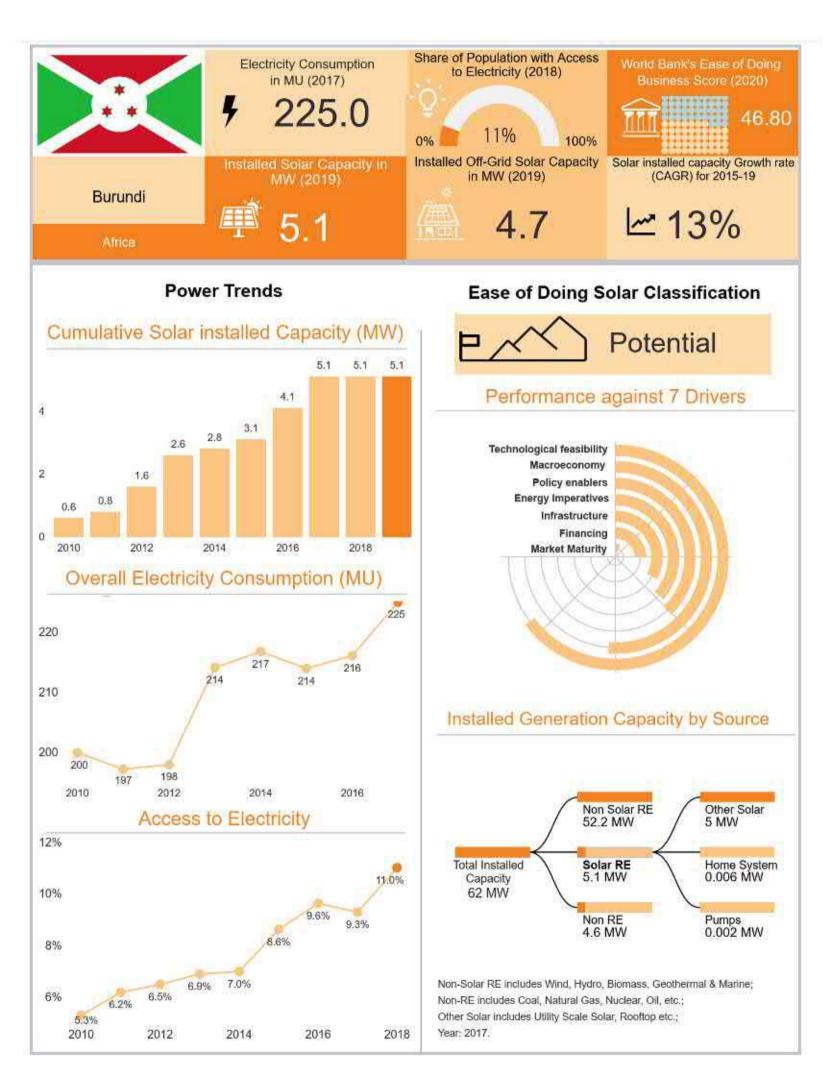

| -                                  | Strength