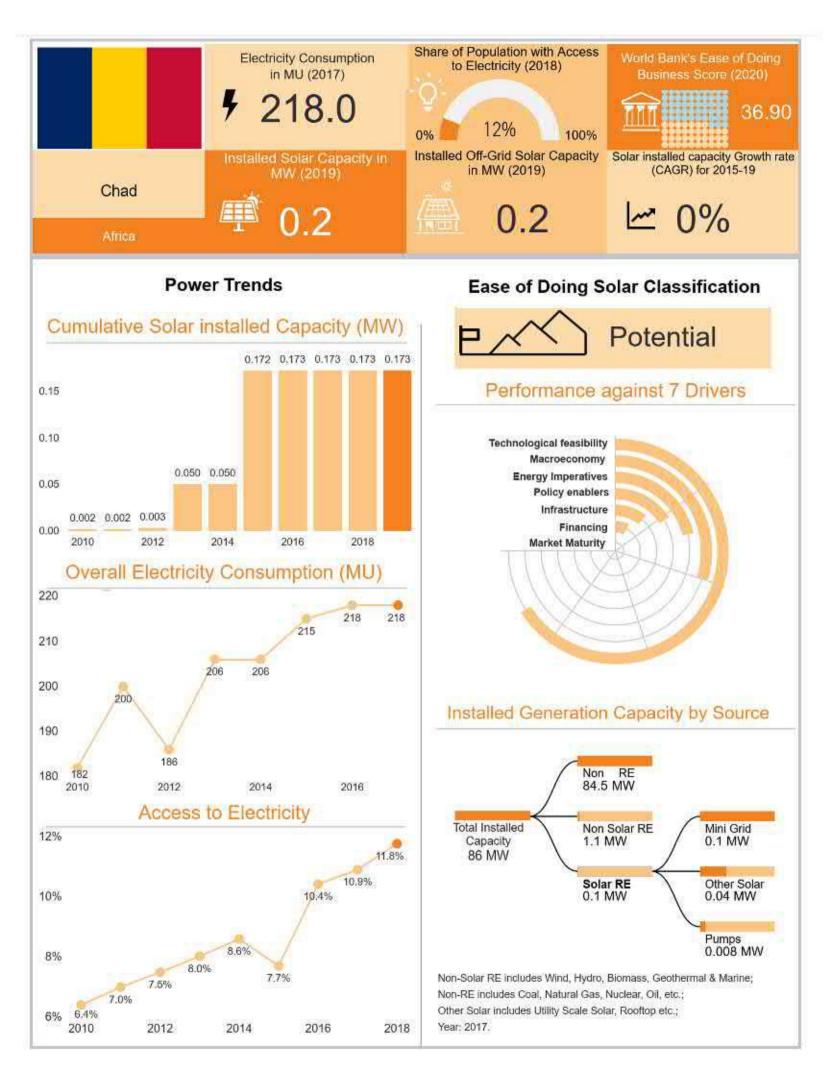

| -                                  | Strength                                                                                                                                                                                                                                                                                                                                                                                                                                                                                                                                                                                                                                                                                                                                                                                                                                                                                                                                                                                                                                                                                                                                                                                                                                                                                                                                                                                                                                                                                                                                                                                                                                                                                                                                                                                                                                                                           | COUNTRY AS                                                                                                                                                                                                                                                                                                                                                                                                                                                                                                                                                                                                                                                                                                          |                           | nallenges                       |  |
|------------------------------------|------------------------------------------------------------------------------------------------------------------------------------------------------------------------------------------------------------------------------------------------------------------------------------------------------------------------------------------------------------------------------------------------------------------------------------------------------------------------------------------------------------------------------------------------------------------------------------------------------------------------------------------------------------------------------------------------------------------------------------------------------------------------------------------------------------------------------------------------------------------------------------------------------------------------------------------------------------------------------------------------------------------------------------------------------------------------------------------------------------------------------------------------------------------------------------------------------------------------------------------------------------------------------------------------------------------------------------------------------------------------------------------------------------------------------------------------------------------------------------------------------------------------------------------------------------------------------------------------------------------------------------------------------------------------------------------------------------------------------------------------------------------------------------------------------------------------------------------------------------------------------------|---------------------------------------------------------------------------------------------------------------------------------------------------------------------------------------------------------------------------------------------------------------------------------------------------------------------------------------------------------------------------------------------------------------------------------------------------------------------------------------------------------------------------------------------------------------------------------------------------------------------------------------------------------------------------------------------------------------------|---------------------------|---------------------------------|--|
| Power Ma                           | and the second sec | Market Maturity                                                                                                                                                                                                                                                                                                                                                                                                                                                                                                                                                                                                                                                                                                     | Technological Feasibility | exercise rearinging             |  |
| Quality of the F<br>ecosyste       |                                                                                                                                                                                                                                                                                                                                                                                                                                                                                                                                                                                                                                                                                                                                                                                                                                                                                                                                                                                                                                                                                                                                                                                                                                                                                                                                                                                                                                                                                                                                                                                                                                                                                                                                                                                                                                                                                    | Financing                                                                                                                                                                                                                                                                                                                                                                                                                                                                                                                                                                                                                                                                                                           | Infrastructure            | Power Infrastructure            |  |
| Country I                          |                                                                                                                                                                                                                                                                                                                                                                                                                                                                                                                                                                                                                                                                                                                                                                                                                                                                                                                                                                                                                                                                                                                                                                                                                                                                                                                                                                                                                                                                                                                                                                                                                                                                                                                                                                                                                                                                                    | Macroeconomy                                                                                                                                                                                                                                                                                                                                                                                                                                                                                                                                                                                                                                                                                                        | Policy Enablers           | Financial Support<br>Mechanisms |  |
| Drivers                            |                                                                                                                                                                                                                                                                                                                                                                                                                                                                                                                                                                                                                                                                                                                                                                                                                                                                                                                                                                                                                                                                                                                                                                                                                                                                                                                                                                                                                                                                                                                                                                                                                                                                                                                                                                                                                                                                                    |                                                                                                                                                                                                                                                                                                                                                                                                                                                                                                                                                                                                                                                                                                                     | Insights                  |                                 |  |
| Macro-<br>economy                  | GDP (Real) has grown at an annual rate of 7% in 2019. <sup>2</sup>                                                                                                                                                                                                                                                                                                                                                                                                                                                                                                                                                                                                                                                                                                                                                                                                                                                                                                                                                                                                                                                                                                                                                                                                                                                                                                                                                                                                                                                                                                                                                                                                                                                                                                                                                                                                                 |                                                                                                                                                                                                                                                                                                                                                                                                                                                                                                                                                                                                                                                                                                                     |                           |                                 |  |
| Policy<br>enablers                 | <ul> <li>The Royal Government of Cambodia's priorities for electricity includes ensuring sufficient supply, increasing electrification and accessibility, reliability and a reduction of tariffs with minimal impact to the environment.<sup>4</sup></li> <li>Under Cambodia's National Strategic Development Plan three solar projects with a combined capacity of approximately 140 MW were approved in 2019.</li> </ul>                                                                                                                                                                                                                                                                                                                                                                                                                                                                                                                                                                                                                                                                                                                                                                                                                                                                                                                                                                                                                                                                                                                                                                                                                                                                                                                                                                                                                                                         |                                                                                                                                                                                                                                                                                                                                                                                                                                                                                                                                                                                                                                                                                                                     |                           |                                 |  |
| C:<br>Technological<br>Feasibility | <ul> <li>Owing to an average solar irradiation levels (GHI) of 5.09 kWh/m²/day and specific yield of 4.09 kWh/kWp, a moderate technical feasibility is envisaged for solar projects in Cambodia.<sup>5</sup></li> <li>The country has significant external dependence for electricity supply i.e. imported fossil fuels for generation and imported electricity thereby making it vulnerable to external forces.<sup>1</sup></li> </ul>                                                                                                                                                                                                                                                                                                                                                                                                                                                                                                                                                                                                                                                                                                                                                                                                                                                                                                                                                                                                                                                                                                                                                                                                                                                                                                                                                                                                                                            |                                                                                                                                                                                                                                                                                                                                                                                                                                                                                                                                                                                                                                                                                                                     |                           |                                 |  |
| Market<br>Maturity                 | <ul> <li>The country's per capita consumption in 2019 was 458 kWh which is relatively low in comparison to the global average.<sup>6</sup></li> <li>As of June 2018, 97.6% of Cambodian households have access to the electricity, 71.5% on grid and 26.1% off-grid (primarily through solar home systems and rechargeable batteries).<sup>7</sup></li> <li>Affordability of electricity is an issue for rural, lower income, and female-led households. It is aggravated by low availability and poor reliability of electricity. Only 0.3% of urban and 0.8% rural grid-connected households allocate an additional monthly spending to backup sources of lighting.<sup>7</sup></li> </ul>                                                                                                                                                                                                                                                                                                                                                                                                                                                                                                                                                                                                                                                                                                                                                                                                                                                                                                                                                                                                                                                                                                                                                                                       |                                                                                                                                                                                                                                                                                                                                                                                                                                                                                                                                                                                                                                                                                                                     |                           |                                 |  |
| Infrastructure                     | <ul> <li>High cost of electricity coupled with an unreliable power supply owing to the absence of an integrated high-voltage transmission system and costly diesel used in power generation are key areas of concern.<sup>1</sup></li> <li>Owing to the lower cost and easy deployment, Cambodian households and businesses are also increasingly investing in behind-the-meter (BTM) solar energy systems.</li> </ul>                                                                                                                                                                                                                                                                                                                                                                                                                                                                                                                                                                                                                                                                                                                                                                                                                                                                                                                                                                                                                                                                                                                                                                                                                                                                                                                                                                                                                                                             |                                                                                                                                                                                                                                                                                                                                                                                                                                                                                                                                                                                                                                                                                                                     |                           |                                 |  |
| Financing                          | Cambodia is t<br>strategic develo<br>The approved<br>compared to 20<br>Bank credit gr<br>The Asian Dev                                                                                                                                                                                                                                                                                                                                                                                                                                                                                                                                                                                                                                                                                                                                                                                                                                                                                                                                                                                                                                                                                                                                                                                                                                                                                                                                                                                                                                                                                                                                                                                                                                                                                                                                                                             | <ul> <li>Country has a stable financial outlook with a credit rating of B2.<sup>8</sup></li> <li>Cambodia is taking a public-private partnership approach to raise capital needed to carry out its latest strategic development plan.</li> <li>The approved foreign direct investment (FDI) commitments have slowed in the first half of 2019 as compared to 2018.<sup>3</sup></li> <li>Bank credit growth accelerated to 28.3% (y-o-y) by mid-2019, up from 24.2% in December 2018.<sup>11</sup></li> <li>The Asian Development Bank's (ADB) has financed a USD 11 million loan and a USD 3 million grant from the World Bank administered Strategic Climate Fund for development of 100 MW Solar Park.</li> </ul> |                           |                                 |  |
| Finergy<br>Imperatives             | <ul> <li>Electricity demand grew at a compound annual growth rate of 15.64% between 2010-2018.<sup>13</sup></li> <li>The Solar PV installed capacity grew from 2 MW in 2010 to 99 MW in 2019.</li> <li>In rural areas, off-grid solutions offer a large potential. Innovative models such as PayGo may be explored.<sup>7</sup></li> </ul>                                                                                                                                                                                                                                                                                                                                                                                                                                                                                                                                                                                                                                                                                                                                                                                                                                                                                                                                                                                                                                                                                                                                                                                                                                                                                                                                                                                                                                                                                                                                         |                                                                                                                                                                                                                                                                                                                                                                                                                                                                                                                                                                                                                                                                                                                     |                           |                                 |  |