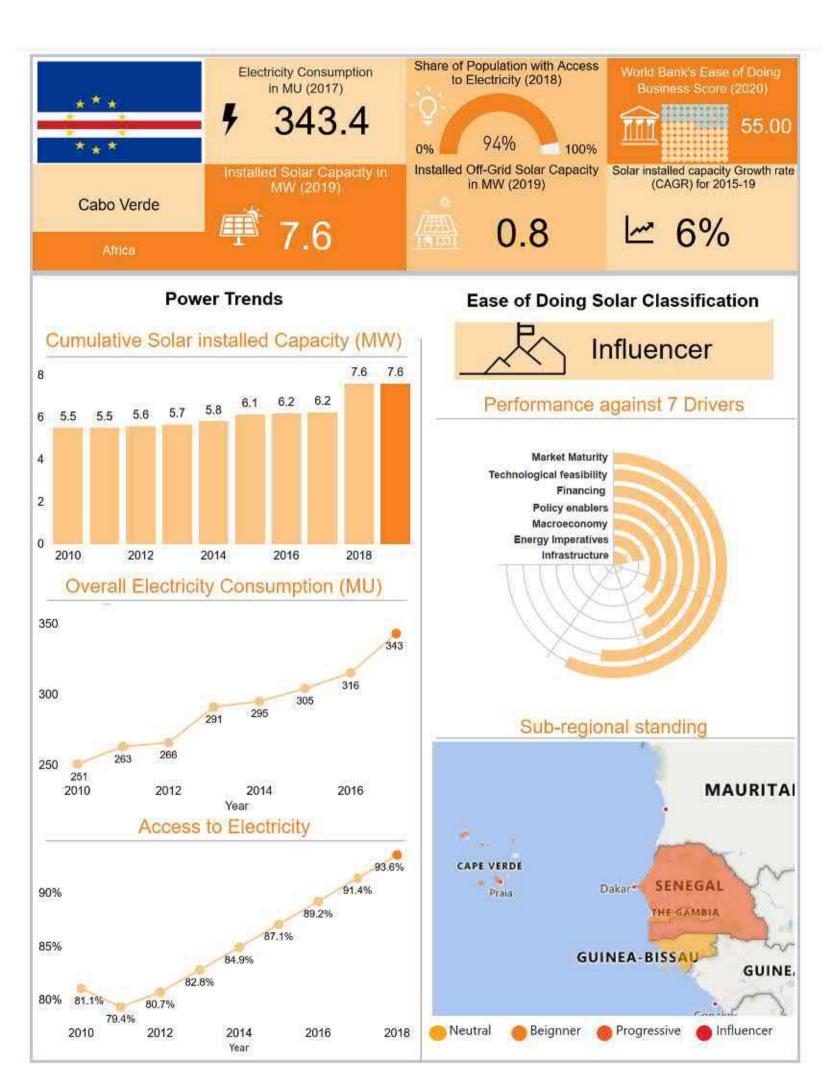

| -                                  | Strength