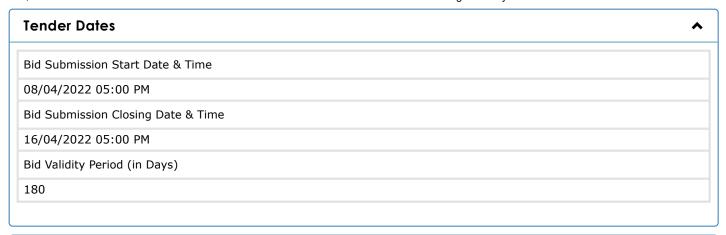

E012100453

Name of Project Appointment of Consulting Agency to prepare preliminary survey reports on policy and Infrastructure for developing solar projects in the states of Rajasthan, Gujarat and Karnataka. Name of Work Appointment of Consulting Agency to prepare preliminary survey reports on policy and Infrastructure for developing solar projects in the states of Rajasthan, Gujarat and Karnataka. Estimated Contract Value(INR) 4500000.00 (Forty Five Lakh Rupees) Package number N/A Period of Completion/ Delivery Period (in months) N/A Type of Product Others Bidding Type **OPEN** Bid Call (Numbers) **Tender Category PRODUCTS** Currency Type (INR) **Default Currency** Indian Rupee - INR **Evaluation Type** Item Wise **Evaluation Criteria** Based on Price