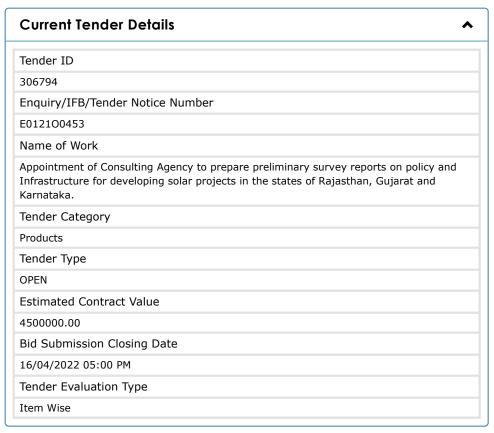

### **Enquiry Particulars**

Department Name

THE SINGARENI COLLIERIES COMPANY LIMITED

Circle/Division

THE SINGARENI COLLIERIES COMPANY LIMITED-Corp-MP

Tender ID

306794

Enquiry/IFB/Tender Notice Number

E012100453

Name of Project Appointment of Consulting Agency to prepare preliminary survey reports on policy and Infrastructure for developing solar projects in the states of Rajasthan, Gujarat and Karnataka. Name of Work Appointment of Consulting Agency to prepare preliminary survey reports on policy and Infrastructure for developing solar projects in the states of Rajasthan, Gujarat and Karnataka. Estimated Contract Value(INR) 4500000.00 (Forty Five Lakh Rupees) Package number N/A Period of Completion/ Delivery Period (in months) N/A Type of Product Others Bidding Type **OPEN** Bid Call (Numbers) **Tender Category PRODUCTS** Currency Type (INR) **Default Currency** Indian Rupee - INR **Evaluation Type** Item Wise **Evaluation Criteria** Based on Price