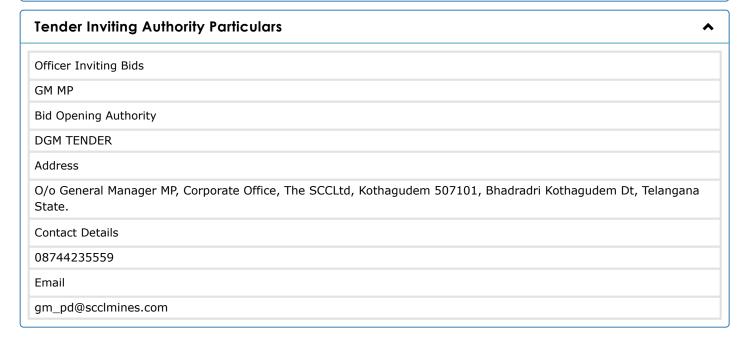

survey reports on policy and Infrastructure for developing solar projects in the states of Rajasthan, Gujarat and Karnataka. Estimated Contract Value(INR) 4500000.00 (Forty Five Lakh Rupees) Package number N/A Period of Completion/ Delivery Period (in months) N/A Type of Product Others Bidding Type **OPEN** Bid Call (Numbers) **Tender Category PRODUCTS** Currency Type (INR) **Default Currency** Indian Rupee - INR **Evaluation Type** Item Wise **Evaluation Criteria** Based on Price

#### **Transaction Fee Details**

^

Transaction Fee Payable to 'TSTS' payable at Hyderabad.

The participating bidders have to pay a transaction fee of **0.03** % on the Total Cost + GST as applicable.

#### **Pre Bid Meeting**

^

Pre Bid Meeting

Offline

Pre Bid Meeting Date & Time

01/04/2022 11:00 AM







# Bid Security Details

| Bid Security/EMD/Proposal Security Amount(in INR) |
|---------------------------------------------------|
| Bid Security/EMD/Proposal Security in Favor of    |
| Mode of Payment                                   |
| EMD Applicable                                    |
| 1.00 % of Quoted value                            |
| THE SINGARENI COLLIERIES COMPANY LIMITED          |
| Exempted,Online Payment,Challan Generation        |
|                                                   |

# **Required Tender Documents Details** S.No **Document Name** Stage **Document Type** Letter of Bid COMMON Mandatory Copies of certificate of incorporation, Memorandum of Association & Article of Association etc. COMMON Mandatory Work experience COMMON Mandatory Self certificate for ex